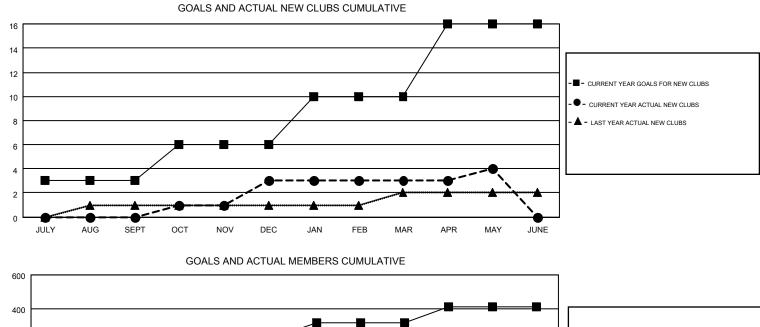

## GMT: THOMAS MATNEY

|               |                  | Clubs             |                  |                  | Members               |                    |                                        |                    |                  |  |
|---------------|------------------|-------------------|------------------|------------------|-----------------------|--------------------|----------------------------------------|--------------------|------------------|--|
|               | RESU             | _TS FOR 2015-2016 |                  |                  | RESULTS FOR 2015-2016 |                    |                                        |                    |                  |  |
| QUARTER       | NEW CLUB<br>GOAL | NEW CLUBS         | DROPPED<br>CLUBS | NET<br>GAIN/LOSS | QUARTER               | NEW MEMBER<br>GOAL | CHARTER AND<br>NEW<br>MEMBERS<br>ADDED | DROPPED<br>MEMBERS | NET<br>GAIN/LOSS |  |
| JULY/AUG/SEPT | 3                | 0                 | 3                | -3               | JULY/AUG/SEPT         | 87                 | 300                                    | 385                | -85              |  |
| OCT/NOV/DEC   | 3                | 3                 | 4                | -1               | OCT/NOV/DEC           | 137                | 385                                    | 342                | 43               |  |
| JAN/FEB/MAR   | 4                | 0                 | 1                | -1               | JAN/FEB/MAR           | 90                 | 338                                    | 322                | 16               |  |
| APR/MAY/JUNE  | 6                | 1                 | 0                | 1                | APR/MAY/JUNE          | 96                 | 224                                    | 227                | -3               |  |